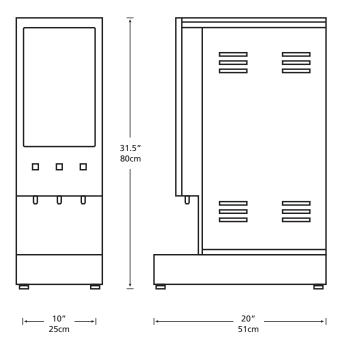

## THREE FLAVOR POWDERED BEVERAGE DISPENSERS

Model 3K-GB-LD represented

|  | MODEL                        | DESCRIPTION                                                                                  | DOOR<br>LIGHTING | DOOR<br>CONNECTION  | TANK<br>CAPACITY    | ELECTRICAL                 | PRODUCT<br>DIMENSIONS<br>(H X W X D)          | SHIP<br>WEIGHT     |
|--|------------------------------|----------------------------------------------------------------------------------------------|------------------|---------------------|---------------------|----------------------------|-----------------------------------------------|--------------------|
|  | <b>3K-GB-NL</b><br>(08002NL) | Black, low to medium volume dispenser.<br>(3) hoppers with<br>4 lbs. (1.8 kg) capacity each. | Non-Lit<br>Door  | Right-Side<br>Hinge | 2 gallon<br>(7.6 L) | 120V / 1.8kW<br>15A / 1 Ph | 34.25" x 10" x 22"<br>(87 cm x 25 cm x 56 cm) | 87 lbs.<br>(39 kg) |
|  | <b>3K-GB-LD</b><br>(080023L) | Black, low to medium volume dispenser.<br>(3) hoppers with<br>4 lbs. (1.8 kg) capacity each. | Lit Door         | Right-Side<br>Hinge | 2 gallon<br>(7.6 L) | 120V / 1.8kW<br>15A / 1 Ph | 34.25" x 10" x 23"<br>(87 cm x 25 cm x 58 cm) | 87 lbs.<br>(39 kg) |