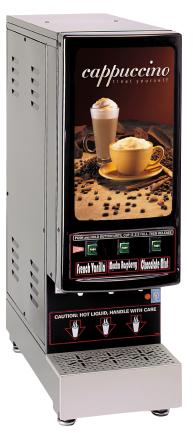

## THREE FLAVOR POWDERED BEVERAGE DISPENSERS

Project

Date Models **3K-GB-NL 3K-GB-LD 3KGBLDX** Item #

Quantity

Model 3KGBLD

## THREE FLAVOR POWDERED BEVERAGE DISPENSERS

Model 3K-GB-LD represented

|  | MODEL                        | DESCRIPTION                                                                                  | DOOR<br>LIGHTING | DOOR<br>CONNECTION  | TANK<br>CAPACITY    | ELECTRICAL                 | PRODUCT<br>DIMENSIONS<br>(H X W X D)          | SHIP<br>WEIGHT     |
|--|------------------------------|----------------------------------------------------------------------------------------------|------------------|---------------------|---------------------|----------------------------|-----------------------------------------------|--------------------|
|  | <b>3K-GB-NL</b><br>(08002NL) | Black, low to medium volume dispenser.<br>(3) hoppers with<br>4 lbs. (1.8 kg) capacity each. | Non-Lit<br>Door  | Right-Side<br>Hinge | 2 gallon<br>(7.6 L) | 120V / 1.8kW<br>15A / 1 Ph | 34.25" x 10" x 22"<br>(87 cm x 25 cm x 56 cm) | 87 lbs.<br>(39 kg) |
|  | <b>3K-GB-LD</b><br>(080023L) | Black, low to medium volume dispenser.<br>(3) hoppers with<br>4 lbs. (1.8 kg) capacity each. | Lit Door         | Right-Side<br>Hinge | 2 gallon<br>(7.6 L) | 120V / 1.8kW<br>15A / 1 Ph | 34.25" x 10" x 23"<br>(87 cm x 25 cm x 58 cm) | 87 lbs.<br>(39 kg) |